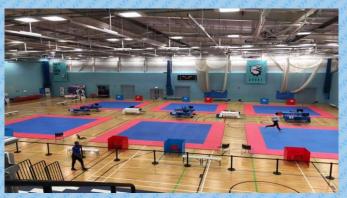

The competition will take place in the modern sports hall "Harlow Leisurezone" in Harlow, Essex and will run at minimum 6 tatami with experienced National, European and Worlds Judges and Referees from different countries.

# COMPETITION VENUE & PHOTOS FROM PREVIOUS YEARS