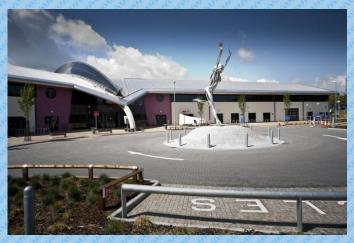

The competition will take place in the modern sports hall "Harlow Leisurezone" in Harlow, Essex and will run at minimum 6 tatami with experienced National, European and Worlds Judges and Referees from different countries.

### **COMPETITION DETAILS:**

DATE: Sunday 9<sup>th</sup> October 2022

ADDRESS: Harlow Leisurezone, Harlow, Essex, England CM20 3DT

DOORS OPEN: 08:45
OPENING CEREMONY: 09:45
COMPETITION START 10:00

Closing date for entries: Monday 26th September. Limited entries!

# COMPETITION VENUE & PHOTOS FROM PREVIOUS YEARS